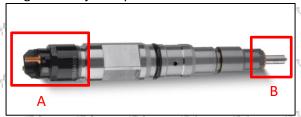

### 0445120074 Injector CRIN2-16 Technical File

SKU1: G1W20445120074

SKU2: G1Z140445120074

C SPERICE SPERICE SPERICE

8

 $\beta^{i}$ 

 $\tilde{\beta}^{\tilde{n}}$ 

SHADALL SHADALL

# 0445120074 Injector CRIN2-16 Technical File