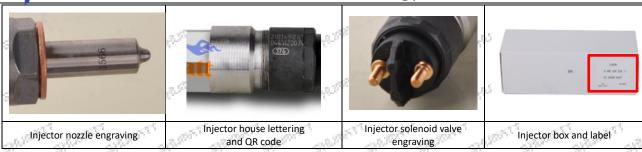

#### (3) Injector Inspection

The factory inspection of the injector is undergone full inspection, random inspection, and batch inspection three inspections. Different brands of test benches are used to test the same fuel injector for a total of no less than three times for factory inspection, and the fuel injector installation testing environment are progressed in dust-free workshop.

#### 1.7. 0445120074 Injector's Customized Service

(1) Injector's Customized Service: Meet the customized needs of OEM manufacturers for shell lettering, logo engraving, injector internal packaging, injector external packaging and labels customized, etc.

Mob/WhatsApp: +86 13410541523 Tel: +8675523215133

Email: ruby@shumatt.com Website: www.shumatt.com

# SHUMATT

### Shenzhen Shumatt Technology Co., Ltd



#### (2) Injector's Customized Service Requirements:

The purchased of customized injector are not less than 10 pieces.

Customized injector packages no less than 1000 pieces.

Customized products involve the need of specify logo, the OEM manufacturer needs to provide trademark authorization and the sample of logo image file.

▲ Once the customized fuel injector is sold, it cannot be returned or exchanged if there is no quality problems.

# 1.8.0445120074 Injector's Packing List and Package Size

#### (1) Injector Spare Parts List

| (1) Injector Spare Faits List